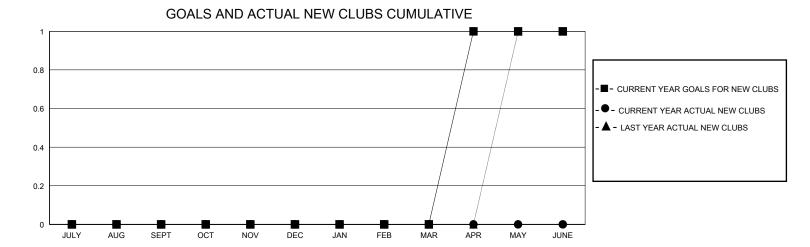

## District 5M 1

Results as of: 5/31/2024

| GMT:          |               | GMT CA      |               |                       |                       |                         |                                                    |  |
|---------------|---------------|-------------|---------------|-----------------------|-----------------------|-------------------------|----------------------------------------------------|--|
|               | Club          | s           |               | Members               |                       |                         |                                                    |  |
|               | RESULTS FOR   | R 2023-2024 |               | RESULTS FOR 2023-2024 |                       |                         |                                                    |  |
| QUARTER       | NEW CLUB GOAL | NEW CLUBS   | DROPPED CLUBS | QUARTER MEMB          | ER GROWTH NET<br>GOAL | MEMBER GROWTH<br>ACTUAL | DROPPED<br>MEMBERS ACTUAL<br>(including transfers) |  |
| JULY/AUG/SEPT | 0             | 0           | 0             | JULY/AUG/SEPT         | 25                    | 47                      | 45                                                 |  |
| OCT/NOV/DEC   | 0             | 0           | 0             | OCT/NOV/DEC           | 25                    | 44                      | 41                                                 |  |
| JAN/FEB/MAR   | 0             | 0           | 0             | JAN/FEB/MAR           | 25                    | 34                      | 47                                                 |  |
| APR/MAY/JUNE  | 1             | 0           | 1             | APR/MAY/JUNE          | 25                    | 14                      | 15                                                 |  |