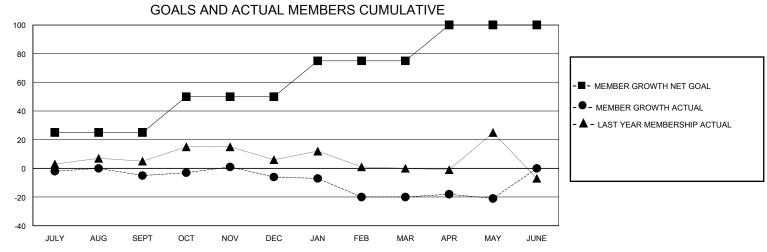

## District 5M 1

Results as of: 5/31/2024

| GMT:          |               | GMT CA      |               |                       |                       |                         |                                                    |  |
|---------------|---------------|-------------|---------------|-----------------------|-----------------------|-------------------------|----------------------------------------------------|--|
|               | Club          | s           |               | Members               |                       |                         |                                                    |  |
|               | RESULTS FOR   | R 2023-2024 |               | RESULTS FOR 2023-2024 |                       |                         |                                                    |  |
| QUARTER       | NEW CLUB GOAL | NEW CLUBS   | DROPPED CLUBS | QUARTER MEMB          | ER GROWTH NET<br>GOAL | MEMBER GROWTH<br>ACTUAL | DROPPED<br>MEMBERS ACTUAL<br>(including transfers) |  |
| JULY/AUG/SEPT | 0             | 0           | 0             | JULY/AUG/SEPT         | 25                    | 47                      | 45                                                 |  |
| OCT/NOV/DEC   | 0             | 0           | 0             | OCT/NOV/DEC           | 25                    | 44                      | 41                                                 |  |
| JAN/FEB/MAR   | 0             | 0           | 0             | JAN/FEB/MAR           | 25                    | 34                      | 47                                                 |  |
| APR/MAY/JUNE  | 1             | 0           | 1             | APR/MAY/JUNE          | 25                    | 14                      | 15                                                 |  |